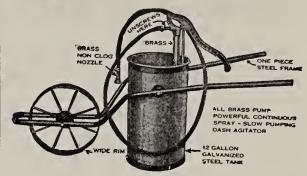

to-Pop Attachment is purchased separately: Plain, \$1.40 each (by parcel post, \$1.50); complete with hose, \$1.85 (by parcel post, \$2.00).



## WHEELBARROW SPRAYER

Extreme width, 18 inches; 24-in. wheel with a 3-in. tread. Pump has 1½-in. diam. cylinder. Equipped with 12-gal. galvanized tank, 10 ft. of hose, 4-ft. extension pole, nozzle and shut-off valve, \$31.00.



## VERMOREL KNAPSACK **SPRAYER**

A new knapsack sprayer which works on the compressed air principle. Compact in construction and light in weight, so that it can be easily carried around. \$17.50 (by parcel post, \$18.00).

## RUBBER FUNNEL **STRAINER**



For quickly straining and pouring liquids into any compressed air sprayer tank; 4-inch diameter, noncollapsible, removable brass, nickeled strainer. Price, 25c. each.



## No. 50 WHEELBARROW **SPRAYER**

Adapted for spraying vegetable crops, flowers, orchards, etc., also for spraying disinfectants. Steel frame; galvanized tank; all brass pump; all working parts brass; 8 feet of hose. Price, \$14.00.

### **BUCKET SPRAY PUMPS**

These are made entirely of brass except the foot rest, bucket fastener and hand grip. The prices below do not include bucket, but include nozzle and 31/2

feet of 3/8-inch hose.
No. 689. Perfect
Success (with bucket fastener), \$7.25 (by parcel post, \$7.50).



PUMP This is a double brass chamber arrangement and fills the want of those desiring a medi-

Myer's Pump

um priced sprayer. Price, \$3.50, including hose and nozzle (by P. P., \$3.75).

HAND **SPRAYERS** Michell's (Compressed Air). See cut

Tin, each, 85c. (by P. P., \$